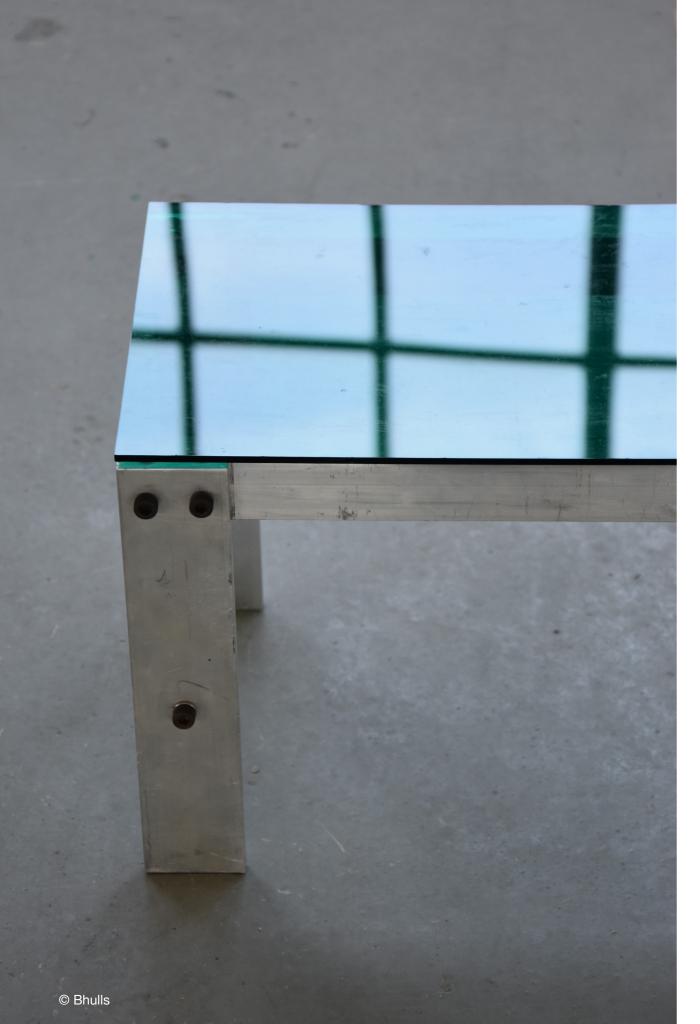

Lightweight, sturdy, recyclable furniture, practical to carry around as the escape from the standardised way of living.

**HOSTYLE floor lamp // HOSTYLE 2022**Raw aluminum and stainless steel

HOSTYLE low table // HOSTYLE 2022 raw aluminum and PMMA