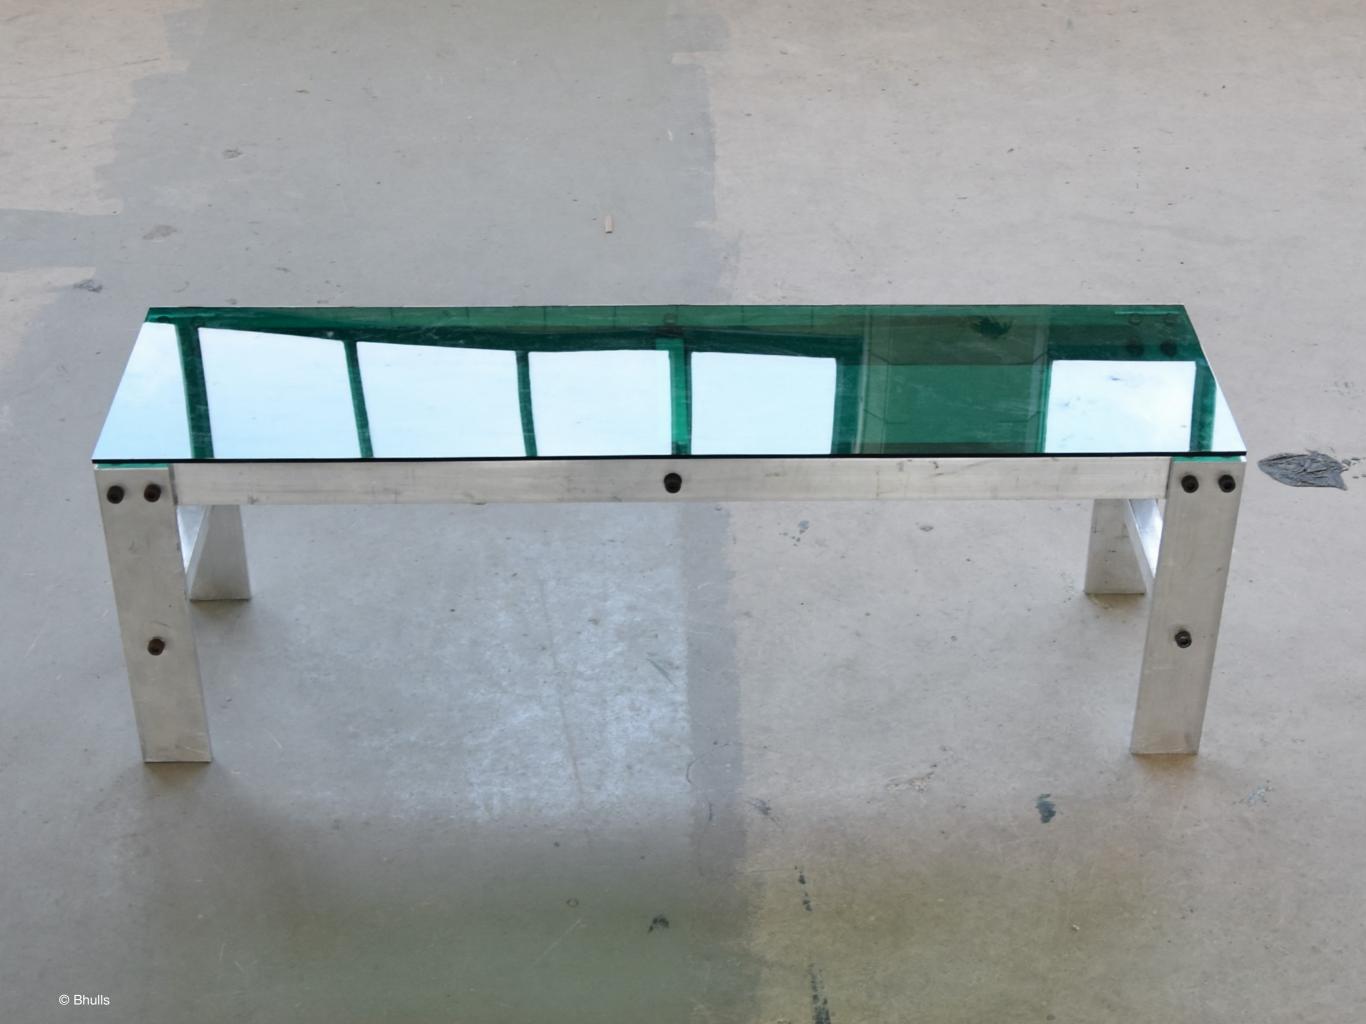

Lightweight, sturdy, recyclable furniture, practical to carry around as the escape from the standardised way of living.

**HOSTYLE floor lamp // HOSTYLE 2022**Raw aluminum and stainless steel

HOSTYLE low table // HOSTYLE 2022 raw aluminum and PMMA