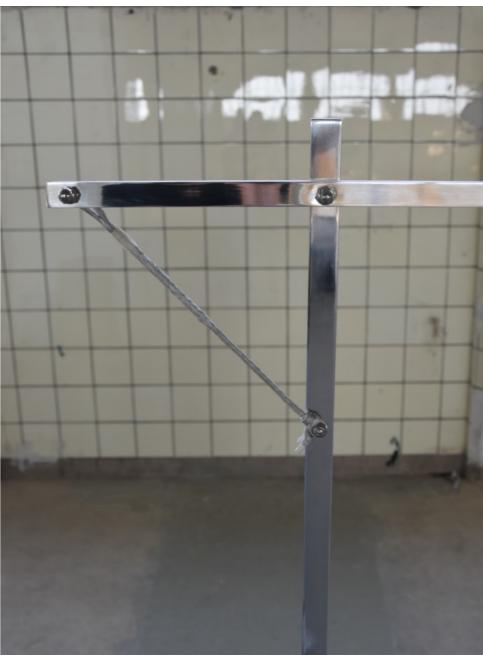

## HOSTYLE BHULLS AT OBJECT 22

Sculptural-functional furniture characterised by structural rigor and lightness of form make up the collection.

A cool mechanical aspect and a frank simplicity subject to the function defines them. A freely inspiration by the Modern Movement of the early XX century, catching the Haka building style.

Lightweight, sturdy, recyclable furniture, practical to carry around as the escape from the standardised way of living.





**HOSTYLE floor lamp // HOSTYLE 2022**Raw aluminum and stainless steel







HOSTYLE low table // HOSTYLE 2022 raw aluminum and PMMA



**HOSTYLE stand // HOSTYLE 2022** polished aluminum and stainless steel