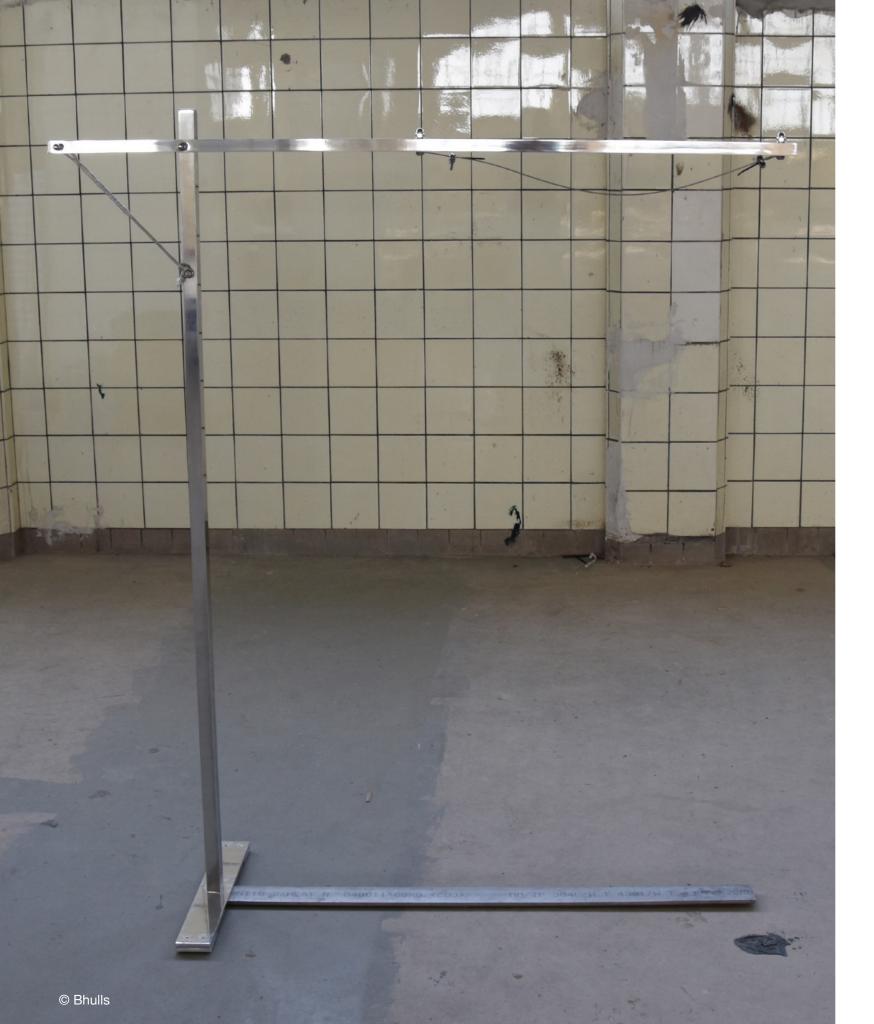

## HOSTYLE BHULLS AT OBJECT 22

Sculptural-functional furniture characterised by structural rigor and lightness of form make up the collection.

A cool mechanical aspect and a frank simplicity subject to the function defines them. A freely inspiration by the Modern Movement of the early XX century, catching the Haka building style.

Lightweight, sturdy, recyclable furniture, practical to carry around as the escape from the standardised way of living.





**HOSTYLE floor lamp // HOSTYLE 2022**Raw aluminum and stainless steel







HOSTYLE low table // HOSTYLE 2022 raw aluminum and PMMA



**HOSTYLE stand // HOSTYLE 2022** polished aluminum and stainless steel